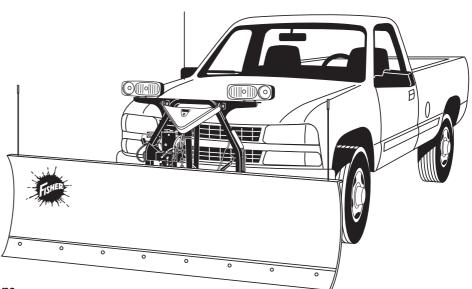

Built for the business of snowplowing, the rugged FISHER® HD Series plows will withstand the rigors of any and all commercial applications.

These popular 7'6", 8', 8'6" and 9' plows are the choice of the plowing professional. Designed for <sup>3</sup>/<sub>4</sub> and I ton four-wheel drive trucks, as well as today's new 15,000 GVW "Super Duty" vehicles, these blades are 29" high and built with heavy II gauge steel. The trip-edge is backed with 2 reinforced wear bars at the bottom to increase wear resistance.

Accessories include a steel cutting edge made of 1084 high carbon steel to improve cutting power and scraping ability, the FISHER® SnoFoil® to funnel snow to the side, curb shoes and a Plow Parka which fits over the lights and headgear for protection from the elements. A steel or 2-ply rubber deflector is also available to help keep snow off your windshield.

<sup>\*</sup> Plus Vehicle Mount - average 60#

All plows include the INTENSIFIRE™ low-profile, dual beam halogen headlamps with combination park/turn signal lights that conform to federal safety standards and E-Force Isolation Module for improved long term performance of the light system. Vehicle light switch activates plow lights – no separate in-cab switch is needed.