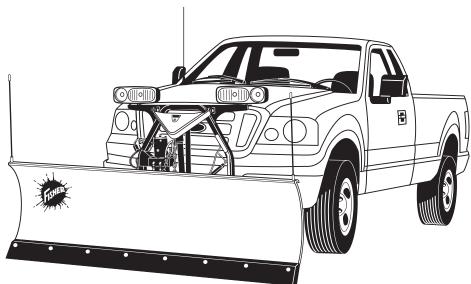

## FISHER® SD SERIES PLOWS

With the increasing popularity of smaller and lighter four-wheel drive trucks in mind, Fisher Engineering has designed a plow that is compatible with the reduced axle capacity of these vehicles while meeting the needs of the personal use plower.

Ideal for homeowners and non-commercial plowing situations, the FISHER® Standard Duty Series plows are specifically

designed for compact and light ½ ton trucks as well as some sport-utility vehicles. Available in 6'9" and 7'6" blade widths, these plows are a full 26" high and made of 14 gauge steel. They're equipped with a replaceable polymer cutting edge designed to complement these blades by improving scraping ability without adding excess weight. The tough polymer material also helps absorb plowing shock.

Key accessories available for the SD Series snowplows include a two-ply rubber deflector

(7'6") or a steel deflector which help keep snow funneled to the side and off the windshield, a bolt-on shoe kit to help extend the life of the polymer cutting edge when plowing on abrasive surfaces, and a Plow Parka which fits over the lights and headgear for protection from the elements. A steel cutting edge is available for the 7'6" SD only.

<sup>\*</sup> Plus Vehicle Mount – average 60#

All plows include the INTENSIFIRE<sup>TM</sup> low-profile, dual beam halogen headlamps with combination park/turn signal lights that conform to federal safety standards and E-Force Isolation Module for improved long term performance of the light system. Vehicle light switch activates plow lights – no separate in-cab switch is needed.