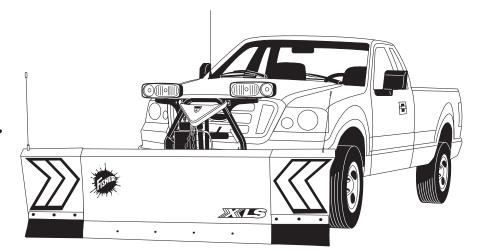

## X-PANDABLE LENGTH SNOWPLOW

From an 8-foot retracted straight-blade width, to a 10-foot expanded width, to a scoop width of nearly 9 feet, and a more effective windrowing configuration, the FISHER® XLS delivers a new level of versatility and profitable performance.

Adjustable shoe kit, rubber deflector and  $\frac{1}{2}$ " bolt-on cutting edge.

- Sposition carries more snow.
- dudled scoop position maximizes handling and capacity when cornering or plowing around obstacles.
- Delineratched windrowing productivity when leading wing is angled forward to direct snow into the moldboard, eliminating spill-off and effectively utilizing the entire blade.
- Aggrasolivattack angle provides a cleaner scrape and less need for de-icing.
- Handebald with backlit directional buttons provides precise response. Individual buttons control each blade and wing function.
- HisipeEdge design allows only the blade edge to trip when an obstacle is encountered, maintaining your load.
- EquiprotedFisher's Minute Mount™2 for easy, trouble-free attachment.